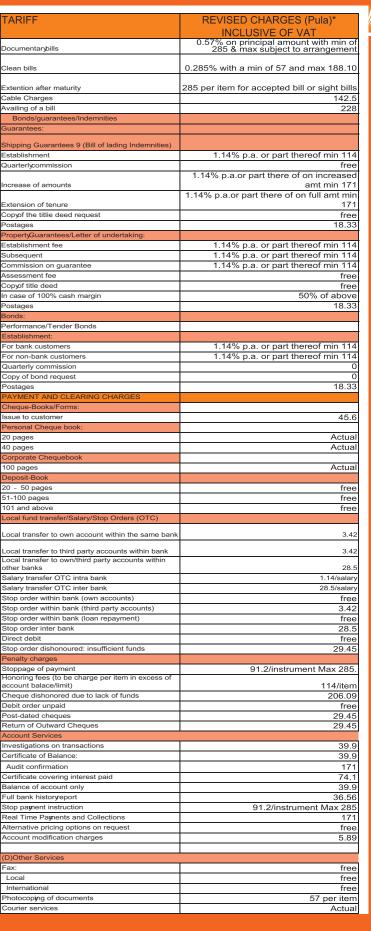

| TARIFF                                                   | REVISED CHARGES (Pula)* INCLUSIVE OF VAT |
|----------------------------------------------------------|------------------------------------------|
| Balance enquiry                                          | Free                                     |
| Stop payment                                             | 91.20/instrument max 285                 |
| Incomplete deposit slip                                  | Free                                     |
| Internal debit order                                     | Free                                     |
| External debit order /EFT                                | 28.5                                     |
| Sweeping charge(One time Setup fees)                     | 4.123                                    |
| Activation of dormant account                            | Free                                     |
| Closing of account                                       | Free                                     |
| Auditor's information charge                             | 171                                      |
| Balance enquiry                                          | Free                                     |
| General Personal Accounts                                |                                          |
| Monthly maintenance                                      | 22.80 per quarter                        |
| Monthly maintenance                                      | Free                                     |
| Interim bank statements                                  | 3.53                                     |
| Copies of old statements                                 | 17.1                                     |
| Copies of deposit slips                                  | 57                                       |
| Over-the-counter-cash withdrawal/cheque                  | 24.6                                     |
| encashment                                               | 34.6                                     |
|                                                          | 0.513% per P100 min. 0.513 max 638.40    |
| Over-the-counter cash deposit                            | per Deposit                              |
| Referral fees (calling a customer to normalise           | E                                        |
| excess) Exchange of notes/coins over-the-counter(Non- BG | Free                                     |
| customer)                                                | 1.14% of value min 17.10                 |
| Transaction fee/cheque service                           | Free                                     |
| Balance enquiryover-the-counter                          | Free                                     |
| Activation of dormant accounts                           | Free                                     |
| Closing of account                                       | Free                                     |
| Incomplete deposit slip                                  | Free                                     |
| Stop paynent                                             | 91.20/instrument max 285                 |
| otop payront                                             | 31.20/m3tidment max 200                  |
| Savings Account Minimum Balance of P1000                 |                                          |
| Closing of account                                       | 22.8                                     |
| Ossissa Assassa Ministrum Balanca of B400000             |                                          |
| Savings Account Minimum Balance of P100000               |                                          |
| Closing of account                                       | 570                                      |
| If closed before 365 days                                | 570                                      |
| If closed after 365 days                                 | 114                                      |
| Advances/Loans                                           |                                          |
| Personal Loans: (both scheme and non scheme)             |                                          |
| Application                                              | free                                     |
| - Application - Processing/Arrangement                   | 1.14%, Min 353.29 Max 3648               |
| Insurance Administration                                 | FREE                                     |
| Vehicle and asset finance:                               | TILL                                     |
| - Processing/Arrangement                                 | 1.14% min 353.29 Max 114000.             |
| Insurance administartion                                 | FREE                                     |
| Early repayment penalty                                  | FREE                                     |
| Home Loans:                                              | TILL                                     |
| - Processing/Arrangement                                 | 1.14% min 353.29 Max 68400.              |
| Insurance administration                                 | FREE                                     |
| Early repayment penalty                                  | FREE                                     |
| Larry repayment penalty                                  | FREE                                     |
| Commercial building Loans:                               |                                          |
| - Processing/Arrangement                                 | 1 149/ min 252 20 May 144000             |
| Insurance administration                                 | 1.14% min 353.29 Max 114000.             |
|                                                          | FREE FREE                                |
| Early repayment penalty  Overdrafts:                     | FREE                                     |
| - Authorised facilityarrangement                         | 1.14% min 353.29 Max 114000.             |
| Insurance administration                                 |                                          |
| Unauthorised facility                                    | FREE                                     |
|                                                          | 10% p.a.over prime                       |
| Renewal of Facility                                      | 1.14% min 353.29 Max 114000.             |
| Adhoc facility                                           | 1.14% min 353.29 Max 114000.             |
| Underutilised Overdrofts /minimum utilisation COS/       | 0.228% of unutilied amount up to         |
| Underutilised Overdrafts (minimum utiliation 60%)        | minimum utili≋tion limit.                |
| other charges in loans:                                  |                                          |
| Documentation fees for all loans and overdrafts          | 353.29                                   |
|                                                          |                                          |

Clean Bills

nward collection handling

Rate

58.881

57

171

142.5

171

171

136.515

0.57% min 57 max 199.50 plus

postal/courrier out of pocket exp

min 171