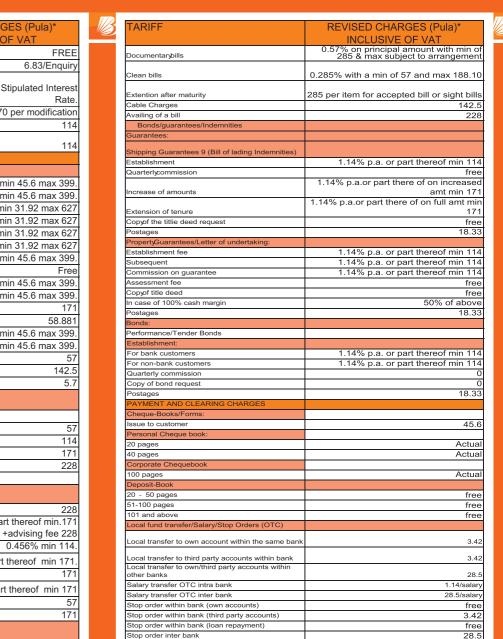

| TARIFF                                                   | REVISED CHARGES (Pula)* INCLUSIVE OF VAT |
|----------------------------------------------------------|------------------------------------------|
| Balance enquiry                                          | Free                                     |
| Stop payment                                             | 91.20/instrument max 285                 |
| Incomplete deposit slip                                  | Free                                     |
| Internal debit order                                     | Free                                     |
| External debit order /EFT                                | 28.5                                     |
| Sweeping charge(One time Setup fees)                     | 4.123                                    |
| Activation of dormant account                            | Free                                     |
| Closing of account                                       | Free                                     |
| Auditor's information charge                             | 171                                      |
| Balance enquiry                                          | Free                                     |
| General Personal Accounts                                |                                          |
| Monthly maintenance                                      | 22.80 per quarter                        |
| Monthly maintenance                                      | Free                                     |
| Interim bank statements                                  | 3.53                                     |
| Copies of old statements                                 | 17.1                                     |
| Copies of deposit slips                                  | 57                                       |
| Over-the-counter-cash withdrawal/cheque                  | 24.6                                     |
| encashment                                               | 34.6                                     |
|                                                          | 0.513% per P100 min. 0.513 max 638.40    |
| Over-the-counter cash deposit                            | per Deposit                              |
| Referral fees (calling a customer to normalise           | E                                        |
| excess) Exchange of notes/coins over-the-counter(Non- BG | Free                                     |
| customer)                                                | 1.14% of value min 17.10                 |
| Transaction fee/cheque service                           | Free                                     |
| Balance enquiryover-the-counter                          | Free                                     |
| Activation of dormant accounts                           | Free                                     |
| Closing of account                                       | Free                                     |
| Incomplete deposit slip                                  | Free                                     |
| Stop paynent                                             | 91.20/instrument max 285                 |
| otop payront                                             | 31.20/m3tidment max 200                  |
| Savings Account Minimum Balance of P1000                 |                                          |
| Closing of account                                       | 22.8                                     |
| Ossissa Assassa Ministrum Balanca of B400000             |                                          |
| Savings Account Minimum Balance of P100000               |                                          |
| Closing of account                                       | 570                                      |
| If closed before 365 days                                | 570                                      |
| If closed after 365 days                                 | 114                                      |
| Advances/Loans                                           |                                          |
| Personal Loans: (both scheme and non scheme)             |                                          |
| Application                                              | free                                     |
| - Application - Processing/Arrangement                   | 1.14%, Min 353.29 Max 3648               |
| Insurance Administration                                 | FREE                                     |
| Vehicle and asset finance:                               | TILL                                     |
| - Processing/Arrangement                                 | 1.14% min 353.29 Max 114000.             |
| Insurance administartion                                 | FREE                                     |
| Early repayment penalty                                  | FREE                                     |
| Home Loans:                                              | TILL                                     |
| - Processing/Arrangement                                 | 1.14% min 353.29 Max 68400.              |
| Insurance administration                                 | FREE                                     |
| Early repayment penalty                                  | FREE                                     |
| Larry repayment penalty                                  | FREE                                     |
| Commercial building Loans:                               |                                          |
| - Processing/Arrangement                                 | 1 149/ min 252 20 May 144000             |
| Insurance administration                                 | 1.14% min 353.29 Max 114000.             |
|                                                          | FREE FREE                                |
| Early repayment penalty  Overdrafts:                     | FREE                                     |
| - Authorised facilityarrangement                         | 1.14% min 353.29 Max 114000.             |
| Insurance administration                                 |                                          |
| Unauthorised facility                                    | FREE                                     |
|                                                          | 10% p.a.over prime                       |
| Renewal of Facility                                      | 1.14% min 353.29 Max 114000.             |
| Adhoc facility                                           | 1.14% min 353.29 Max 114000.             |
| Underutilised Overdrofts /minimum utilisation COS/       | 0.228% of unutilied amount up to         |
| Underutilised Overdrafts (minimum utiliation 60%)        | minimum utili≋tion limit.                |
| other charges in loans:                                  |                                          |
| Documentation fees for all loans and overdrafts          | 353.29                                   |
|                                                          |                                          |