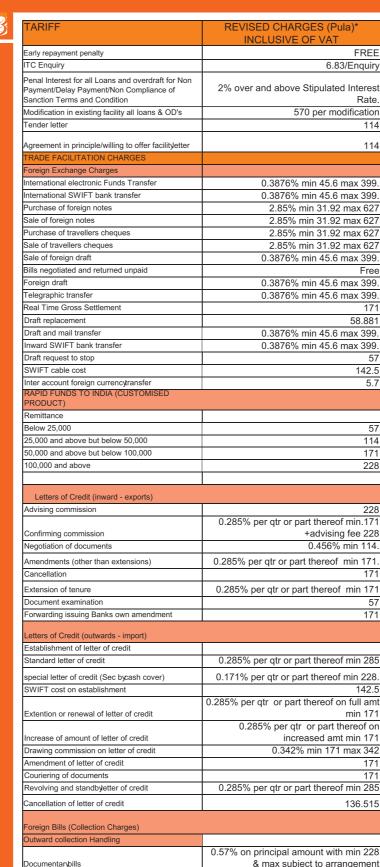

| TARIFF                                                   | REVISED CHARGES (Pula)* INCLUSIVE OF VAT |
|----------------------------------------------------------|------------------------------------------|
| Balance enquiry                                          | Free                                     |
| Stop payment                                             | 91.20/instrument max 285                 |
| Incomplete deposit slip                                  | Free                                     |
| Internal debit order                                     | Free                                     |
| External debit order /EFT                                | 28.5                                     |
| Sweeping charge(One time Setup fees)                     | 4.123                                    |
| Activation of dormant account                            | Free                                     |
| Closing of account                                       | Free                                     |
| Auditor's information charge                             | 171                                      |
| Balance enquiry                                          | Free                                     |
| General Personal Accounts                                |                                          |
| Monthly maintenance                                      | 22.80 per quarter                        |
| Monthly maintenance                                      | Free                                     |
| Interim bank statements                                  | 3.53                                     |
| Copies of old statements                                 | 17.1                                     |
| Copies of deposit slips                                  | 57                                       |
| Over-the-counter-cash withdrawal/cheque                  | 24.6                                     |
| encashment                                               | 34.6                                     |
|                                                          | 0.513% per P100 min. 0.513 max 638.40    |
| Over-the-counter cash deposit                            | per Deposit                              |
| Referral fees (calling a customer to normalise           | E                                        |
| excess) Exchange of notes/coins over-the-counter(Non- BG | Free                                     |
| customer)                                                | 1.14% of value min 17.10                 |
| Transaction fee/cheque service                           | Free                                     |
| Balance enquiryover-the-counter                          | Free                                     |
| Activation of dormant accounts                           | Free                                     |
| Closing of account                                       | Free                                     |
| Incomplete deposit slip                                  | Free                                     |
| Stop paynent                                             | 91.20/instrument max 285                 |
| otop payront                                             | 31.20/m3tidment max 200                  |
| Savings Account Minimum Balance of P1000                 |                                          |
| Closing of account                                       | 22.8                                     |
| Ossissa Assassa Ministrum Balanca of B400000             |                                          |
| Savings Account Minimum Balance of P100000               |                                          |
| Closing of account                                       | 570                                      |
| If closed before 365 days                                | 570                                      |
| If closed after 365 days                                 | 114                                      |
| Advances/Loans                                           |                                          |
| Personal Loans: (both scheme and non scheme)             |                                          |
| Application                                              | free                                     |
| - Application - Processing/Arrangement                   | 1.14%, Min 353.29 Max 3648               |
| Insurance Administration                                 | FREE                                     |
| Vehicle and asset finance:                               | TILL                                     |
| - Processing/Arrangement                                 | 1.14% min 353.29 Max 114000.             |
| Insurance administartion                                 | FREE                                     |
| Early repayment penalty                                  | FREE                                     |
| Home Loans:                                              | TILL                                     |
| - Processing/Arrangement                                 | 1.14% min 353.29 Max 68400.              |
| Insurance administration                                 | FREE                                     |
| Early repayment penalty                                  | FREE                                     |
| Larry repayment penalty                                  | FREE                                     |
| Commercial building Loans:                               |                                          |
| - Processing/Arrangement                                 | 1 149/ min 252 20 May 144000             |
| Insurance administration                                 | 1.14% min 353.29 Max 114000.             |
|                                                          | FREE FREE                                |
| Early repayment penalty  Overdrafts:                     | FREE                                     |
| - Authorised facilityarrangement                         | 1.14% min 353.29 Max 114000.             |
| Insurance administration                                 |                                          |
| Unauthorised facility                                    | FREE                                     |
|                                                          | 10% p.a.over prime                       |
| Renewal of Facility                                      | 1.14% min 353.29 Max 114000.             |
| Adhoc facility                                           | 1.14% min 353.29 Max 114000.             |
| Underutilised Overdrofts /minimum utilisation COS/       | 0.228% of unutilied amount up to         |
| Underutilised Overdrafts (minimum utiliation 60%)        | minimum utili≋tion limit.                |
| other charges in loans:                                  |                                          |
| Documentation fees for all loans and overdrafts          | 353.29                                   |
|                                                          |                                          |